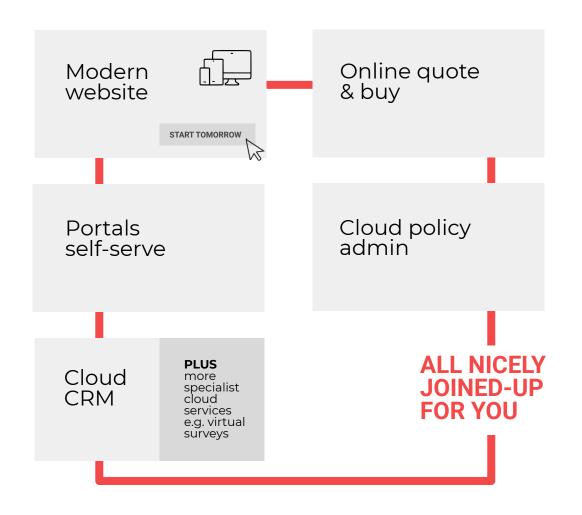

### YOUR ONE-STOP SHOP FOR DIGITAL INSURANCE

- ✓ Joined-up, convenient your website, quote & buy, portals and all things admin.
- ✓ Ready-made website & portal integrations.
- ✓ Specialist templates, widgets and plugins for insurance servicing & customer nurture.
- ✓ Peace of mind security defence against cyber threats & protection of your customers' data. Pancentric is ISO 27001 certified.
- ✓ Your future ambitions & roadmap. Plug-in to a partner with innovation & transformation track record in the insurance sector.
- ✓ Time-saving, hands-on help from a team that understands the insurance market.
- Access to trusted marketing partners and exclusive deals on cloud-based services.
- ✓ Speed, agility, growth. Get products to market quickly and affordably to win new customers.

#### We plug quote & buy into your website

- ✓ 24/7 client login for docs & MTAs
- ✓ Turn on cloud-based policy admin, CRM and other digital services