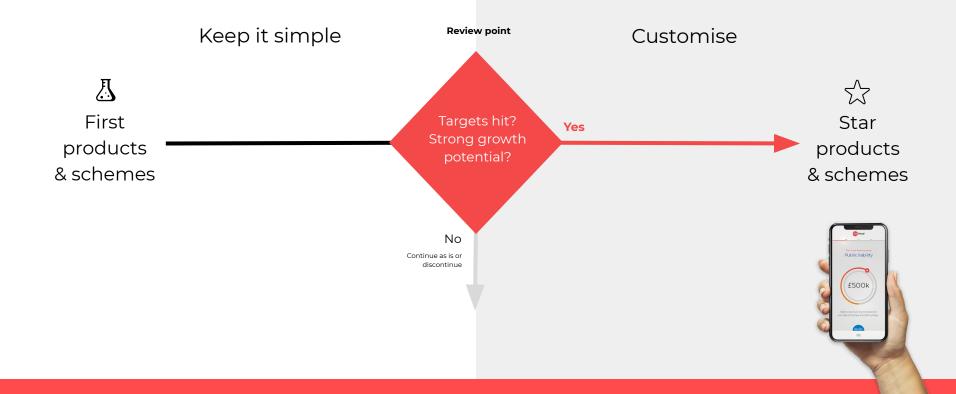

#### Wider scope

#### Customers

- Quote & buy
- Up-sell, cross-sell
- Customer portal
- Quote reminders
- Quote retrieval
- Documents
- MTAs
- Servicing
- FNOL
- Renewals
- Service alerts