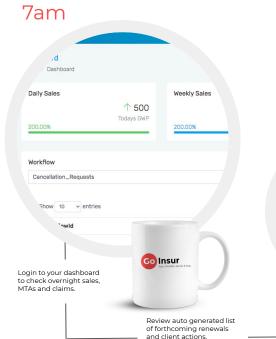

## Your new digital day

#### Morning Afternoon Actions Activity Filter by: All users + All s Ranad Put a new/ Kevin Grondin Task assigned to Anna Kutch business offer live Business Systems Analyst Send Kevin documents to look ( on vour website. Tweak some last minute words. Note from Nick Kirshke P 10 BAnna this lead has technical question About contact question and try to answer it based on ( Kevin Grondin > Task assigned to Julia Gron O Check in on Anna's progress keving@gmail.com > Task assigned to Anna Kutch Sollow up with Kevin at \$17-6176 Meeting Demo AM EDT Make calls to key clients while you keep an eye on digital quotes & sales. Client details conveniently in one place. Policies, Claims