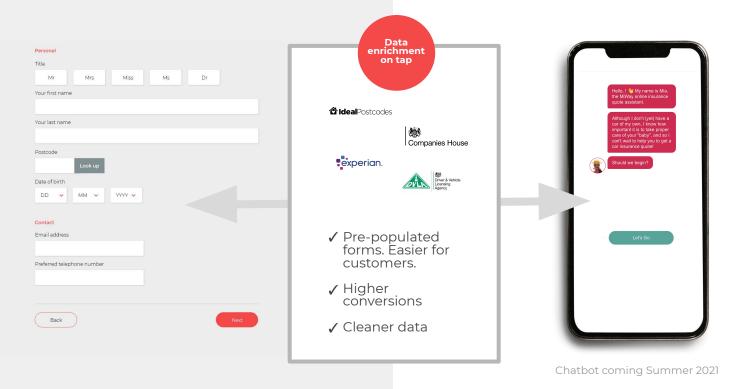

#### Transact like this.

| Personal                   |      |    |    |     |
|----------------------------|------|----|----|-----|
| Title                      |      |    |    |     |
| Mr Mrs                     | Miss | Ms | Dr |     |
| Your first name            |      |    |    |     |
|                            |      |    |    |     |
| Your last name             |      |    |    |     |
|                            |      |    |    |     |
| Postcode                   |      |    |    |     |
| Look up                    |      |    |    |     |
| Date of birth              |      |    |    |     |
| DD 🗸 MM 🖌 Y                | mm 🖌 |    |    |     |
|                            |      |    |    |     |
| Contact                    |      |    |    |     |
| Email address              |      |    |    |     |
|                            |      |    |    |     |
| Preferred telephone number |      |    |    |     |
|                            |      |    |    |     |
|                            |      |    |    |     |
|                            |      |    |    |     |
| Back                       |      |    | N  | ext |
|                            |      |    |    |     |

#### Or this.

Chatbot coming Summer 2021