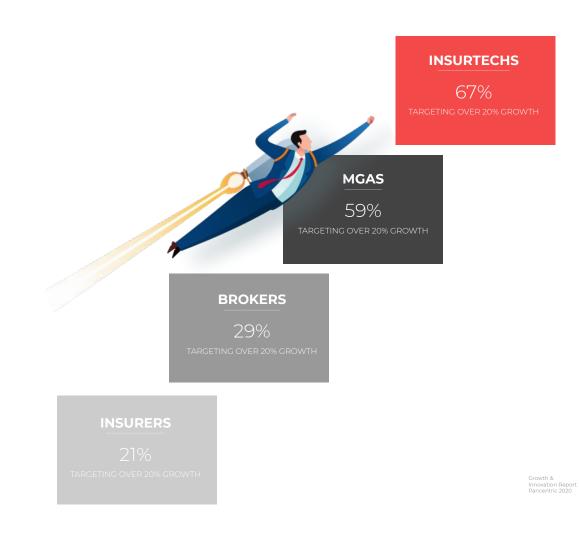

## ľM AMBITIOUS **BUT IN** A RUT. **GET ME** OUT OF **HERE!**

68% of MGAs say innovation is key to growth

70% of brokers say they're held back by technology

> Growth & Innovation Report Pancentric 2020

Tired image. Out of date look.