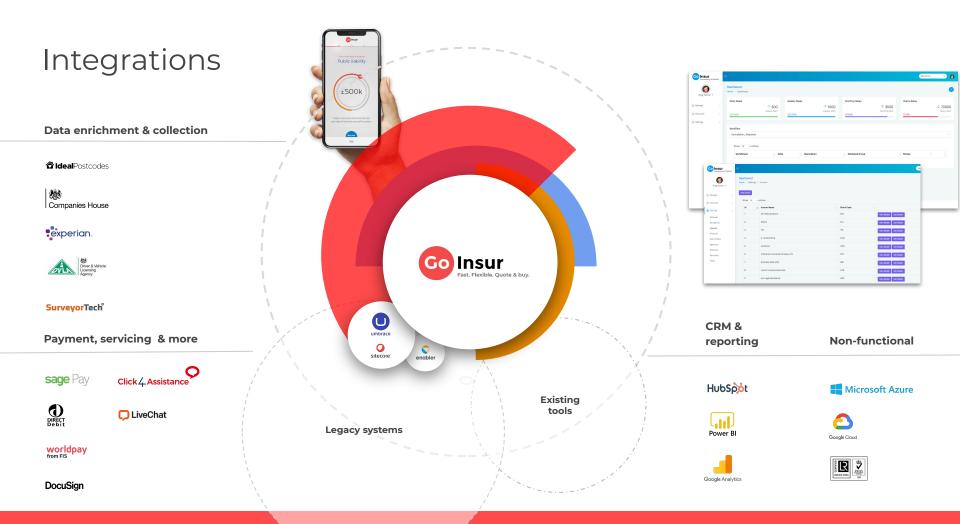

s and plugins for insurance servicing & customer nurture.
- ✓ Peace of mind security defence against cyber threats & protection of your customers' data. Pancentric is ISO 27001 certified.
- ✓ Your future ambitions & roadmap. Plug-in to a partner with innovation & transformation track record in the insurance sector.
- ✓ Time-saving, hands-on help from a team that understands the insurance market.
- Access to trusted marketing partners and exclusive deals on cloud-based services.
- ✓ Speed, agility, growth. Get products to market quickly and affordably to win new customers.

Results-driven approach



#### Wider scope

#### Customers

- Quote & buy
- Up-sell, cross-sell
- Customer portal
- Quote reminders
- Quote retrieval
- Documents
- MTAs
- Servicing
- FNOL
- Renewals
- Service alerts





## Your new digital day



#### Morning Afternoon Actions Activity Filter by: All users + All s Ranad Put a new/ Kevin Grondin Task assigned to Anna Kutch business offer live Business Systems Analyst Send Kevin documents to look ( on vour website. Tweak some last minute words. Note from Nick Kirshke P 10 BAnna this lead has technical question About contact question and try to answer it based on ( Kevin Grondin > Task assigned to Julia Gron O Check in on Anna's progress keving@gmail.com > Task assigned to Anna Kutch Sollow up with Kevin at \$17-6176 Meeting Demo AM EDT Make calls to key clients while you keep an eye on digital quotes & sales. Client details conveniently in one place. Policies, Claims

history. Record of emails & calls.

Do a virtual survey of a policyholder premises. Bond